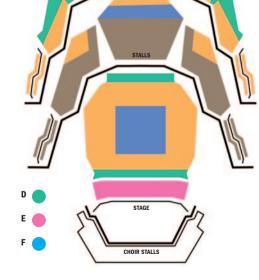

#### **ROYAL CONCERT HALL SEATING PLAN**

For full details, including a numbered seating plan, visit www.trch.co.uk/nottinghamclassics/hear-more

| Price<br>Band | Orchestral<br>Series and<br>Hallé<br>Christmas<br>Concert<br>(14 Dec) | Sinfonia of<br>London<br>(4 December) | National<br>Youth<br>Orchestra<br>(6 January) | The Hallé:<br>Italianissimo!<br>(16 March) | BBC Philharmonic Discovering Florence Pric (24 May) |  |  |
|---------------|-----------------------------------------------------------------------|---------------------------------------|-----------------------------------------------|--------------------------------------------|-----------------------------------------------------|--|--|
| A •           | £38.50                                                                | £45.50                                | £29                                           | £39.50                                     | All seats £15<br>(Stalls and<br>Tier 1 only)        |  |  |
| В             | £33.50                                                                | £39.50                                | £26                                           | £34.50                                     | *Please note                                        |  |  |
| C             | £28.50                                                                | £35.50                                | £23                                           | £29.50                                     | subscription                                        |  |  |
| D             | £24.50                                                                | £29.50                                | £20                                           | £25.50                                     | do not apply t<br>in AREA F.                        |  |  |
| E             | £19.50                                                                | £24.50                                | £16                                           | £21.50                                     |                                                     |  |  |
| F* _          | £11.50                                                                | £15.50                                | £11                                           | £15.50                                     |                                                     |  |  |